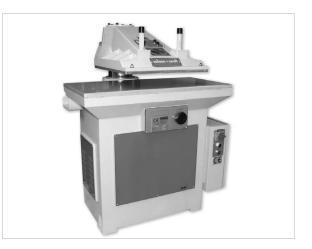

## Cutting machines ecoLINE 1028C

| Туре            | 1028C                  |
|-----------------|------------------------|
| Cutting force   | 200 kN                 |
| Table width     | 1000 mm                |
| Table depth     | 500 mm                 |
| Swing arm       | 550 x 550 mm           |
| Stroke          | 8 - 80 mm              |
| Motor drive     | 2,2 kW / 400 V / 50 Hz |
| Oil requirement | approx. 60 Ltr.        |
| Dimensions      | 1000 x 95mm            |
| Weight          | 1140 kg                |

## **Your Benefits**

- Semi automatic cutting device
- Easy operation (all operationelements at the front of swing arm)
- Two-hand relais

## **Technical specification**

- Easy cutting device adjustment
- Infinitely variable return stroke
- User friendly arrangement of all operating elements at the front of the swing arm
- Electrical Two-hand relais
- Easy moveable swing-arm
- With plastic cutting board