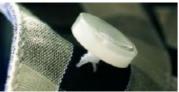

# BSS-Model 15

TwinHead EcoSpeed

With its 2 winding heads, the BSS-15 TwinHead Ecospeed simultaneously secures 2 buttons at once. It also allows using 2 different thread colors at the same time. This fully automatic and easy-to-use special version of BSS Model 15 wraps 2 buttons at high speed in 0.5 seconds, so it only needs 0.25 seconds per button, with constant precision and unprecedented minimal yarn consumption. The new wrapping heads and the new cutting mechanism, both patented, the 360° all-around thermofusion paired with the clamping force of our elastic thermobonding yarn guarantee the highest possible button security.

Large coloured touch sceen. User friendly software in 23 languages

New pantented whipping wheel

YRS® – our propretary system to protect the customer quality standard by RFID technology

Our machine has 1 pre-set program, ideal for most button types and quickly adaptable, supplemented by the Sequential Program (SP). The proven Ascolite YRS Yarn Recognition System ensures the best results in button shank wrapping.