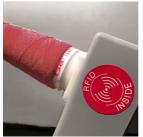

Large coloured touch sceen. User friendly software in 23 languages

New pantented whipping wheel

YRS® – our propretary system to protect the customer quality standard by RFID technology

Our machine has 1 pre-set program, ideal for most button types and quickly adaptable, supplemented by the Sequential Program (SP). The proven Ascolite YRS Yarn Recognition System ensures the best results in button shank wrapping.