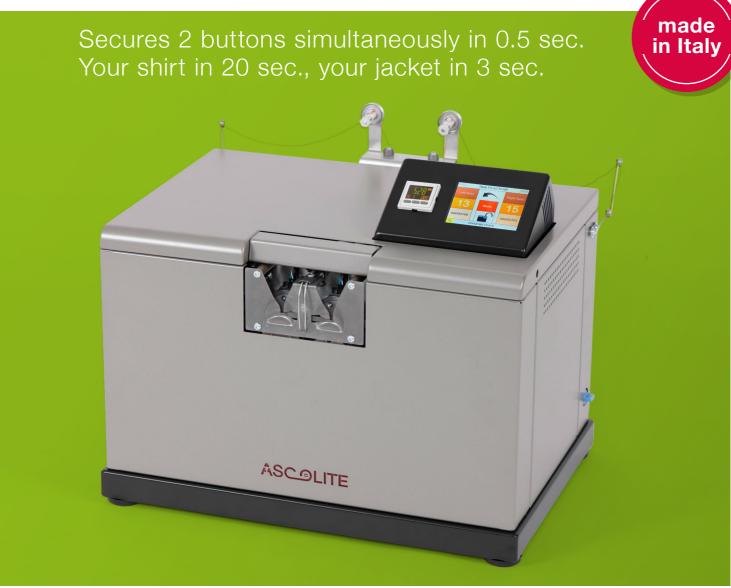

# BSS-Model 15

TwinHead EcoSpeed

With its 2 winding heads, the BSS-15 TwinHead Ecospeed simultaneously secures 2 buttons at once. It also allows using 2 different thread colors at the same time. This fully automatic and easy-to-use special version of BSS Model 15 wraps 2 buttons at high speed in 0.5 seconds, so it only needs 0.25 seconds per button, with constant precision and unprecedented minimal yarn consumption. The new wrapping heads and the new cutting mechanism, both patented, the 360° all-around thermofusion paired with the clamping force of our elastic thermobonding yarn guarantee the highest possible button security.

#### Performance data

| Garment types:                                    | Jackets, trousers, shirts & Outerwear |
|---------------------------------------------------|---------------------------------------|
| Number of buttons wrapped per 250m cone           | Up to 11'000                          |
| Buttons wrapped per hour                          | 3800                                  |
| Time needed for securing 1 shirt with 11 buttons  | Ca. 20 seconds                        |
| Minimal distance between buttons                  | 50 mm                                 |
| 2 work modes: Simultaneous or independent         | Yes                                   |
| Simple and fast colour change, independently (lef | ft or right) Yes                      |
| Handling steps                                    | 1                                     |
| Heatseal coverage                                 | all around - 360°                     |
| Sequential Programm SP                            | Yes                                   |
| Automatic waste exhtraction                       | Yes                                   |
| Arbeitsprogramme vorprogrammiert                  | Yes                                   |
| System diagnostic check                           | Yes                                   |
| Controls                                          | Touch screen                          |
| Simple software update                            | Yes (with USB)                        |