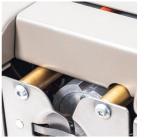

# BSS-Model 15

TwinHead EcoSpeed

With its 2 winding heads, the BSS-15 TwinHead Ecospeed simultaneously secures 2 buttons at once. It also allows using 2 different thread colors at the same time. This fully automatic and easy-to-use special version of BSS Model 15 wraps 2 buttons at high speed in 0.5 seconds, so it only needs 0.25 seconds per button, with constant precision and unprecedented minimal yarn consumption. The new wrapping heads and the new cutting mechanism, both patented, the 360° all-around thermofusion paired with the clamping force of our elastic thermobonding yarn guarantee the highest possible button security.

Large coloured touch sceen. User friendly software in 23 languages

New pantented whipping wheel

YRS® – our propretary system to protect the customer quality standard by RFID technology

Our machine has 1 pre-set program, ideal for most button types and quickly adaptable, supplemented by the Sequential Program (SP). The proven Ascolite YRS Yarn Recognition System ensures the best results in button shank wrapping.