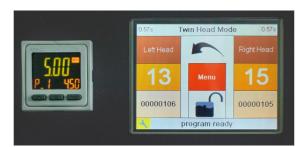

#### Performance data

| Garment types:                                    | Jackets, trousers, shirts & Outerwear |
|---------------------------------------------------|---------------------------------------|
| Number of buttons wrapped per 250m cone           | Up to 11'000                          |
| Buttons wrapped per hour                          | 3800                                  |
| Time needed for securing 1 shirt with 11 buttons  | Ca. 20 seconds                        |
| Minimal distance between buttons                  | 50 mm                                 |
| 2 work modes: Simultaneous or independent         | Yes                                   |
| Simple and fast colour change, independently (lef | ft or right) Yes                      |
| Handling steps                                    | 1                                     |
| Heatseal coverage                                 | all around - 360°                     |
| Sequential Programm SP                            | Yes                                   |
| Automatic waste exhtraction                       | Yes                                   |
| Arbeitsprogramme vorprogrammiert                  | Yes                                   |
| System diagnostic check                           | Yes                                   |
| Controls                                          | Touch screen                          |
| Simple software update                            | Yes (with USB)                        |

Large coloured touch sceen. User friendly software in 23 languages

New pantented whipping wheel

YRS® – our propretary system to protect the customer quality standard by RFID technology

Our machine has 1 pre-set program, ideal for most button types and quickly adaptable, supplemented by the Sequential Program (SP). The proven Ascolite YRS Yarn Recognition System ensures the best results in button shank wrapping.