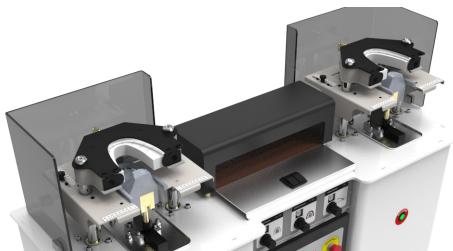

# Get maximum control of upper toe shaping

Our State of the art design with accurate digitally controlled head movement lets you acquire full control access of the toe shaping procedure

# Supreme toe shaping with self adjusted pneumatic cushion

Our flexible yet powerful and easily convertible cushion self adapts on your upper designs and offers you perfect toe shaping