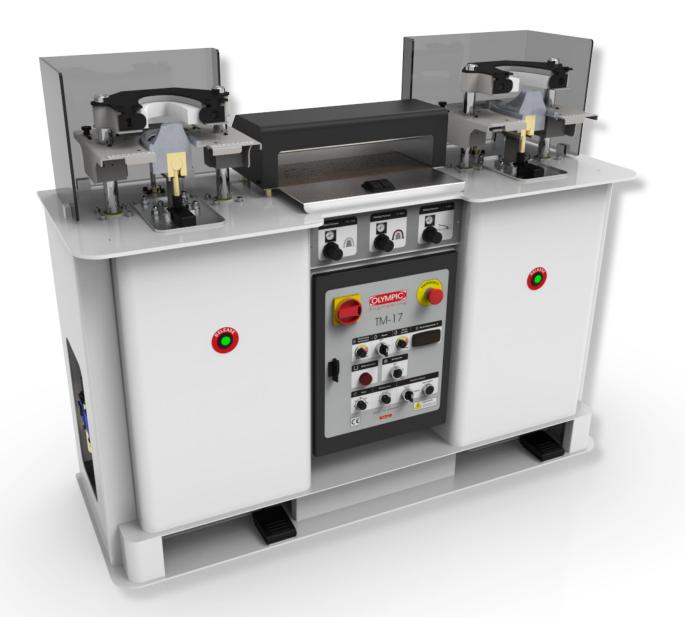

## TM-17

# Toe Molding Machine With Two cold stations and Double humidifier

- Supreme toe shaping with self adjusted pneumatic cushion
- Powerful humidifier with heat and steam function
- Digital upper shape learning function

#### Specifications

| Operation         | Electro - Pneumatic     |
|-------------------|-------------------------|
| Pressure          | 6 bar                   |
| Voltage           | 400VAC three phase 50Hz |
| Capacity          | 1000 pairs per 8 hours  |
| Power Consumption | 5000 W                  |
| Dimensions (mm)   | 1400 x 507 x 1100       |
| Weight            | 280 Kgs                 |