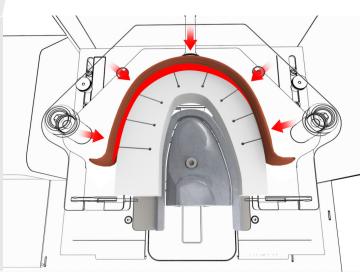

# Supreme toe shaping with self adjusted pneumatic cushion

Our flexible yet powerful and easily convertible cushion self adapts on your upper designs and offers you perfect toe shaping