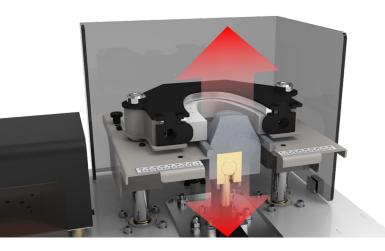

# Get maximum control of upper toe shaping

Our State of the art design with accurate digitally controlled head movement lets you acquire full control access of the toe shaping procedure

# Supreme toe shaping with self adjusted pneumatic cushion

Our flexible yet powerful and easily convertible cushion self adapts on your upper designs and offers you perfect toe shaping